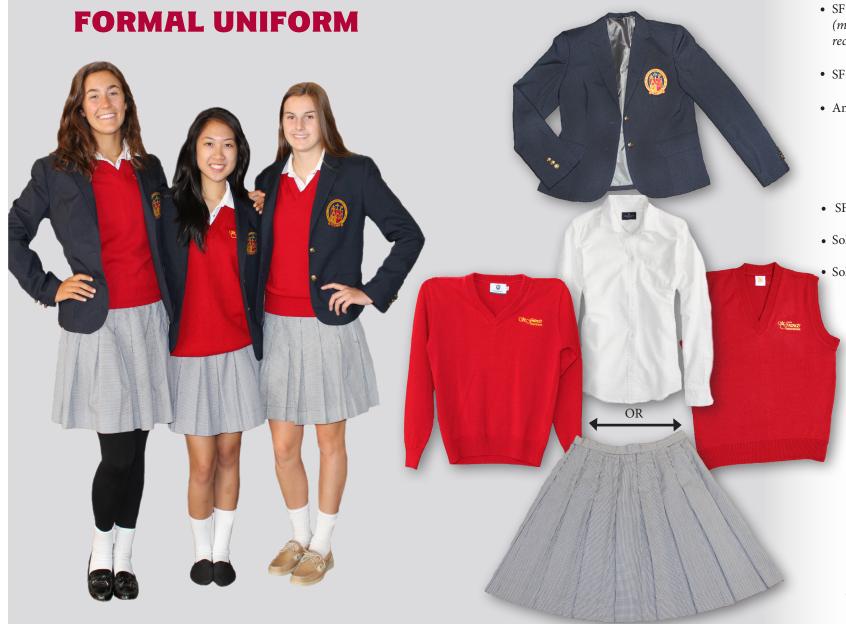

## **Uniform Style Guide**

- SF Blue Blazer (mandatory class of 2018 & 2019, recommended for all other classes)
- SF checkered box pleat skirt.
- Any white button down Oxford - short or long sleeve with collar (*must <u>not</u> hang below the sweater.* **Mandatory for all** *classes*)
- SF red sweater <u>or</u> vest.
- Solid black tights or
- Solid Black Leggings (with white socks).
  - No layering with nonformal uniform items during gatherings on formal uniform days.
  - No hat, scarves, fleece, or jackets.
  - Socks must be solid white.
  - No UGG style boots or tennis shoes

## **Uniform Style Guide**